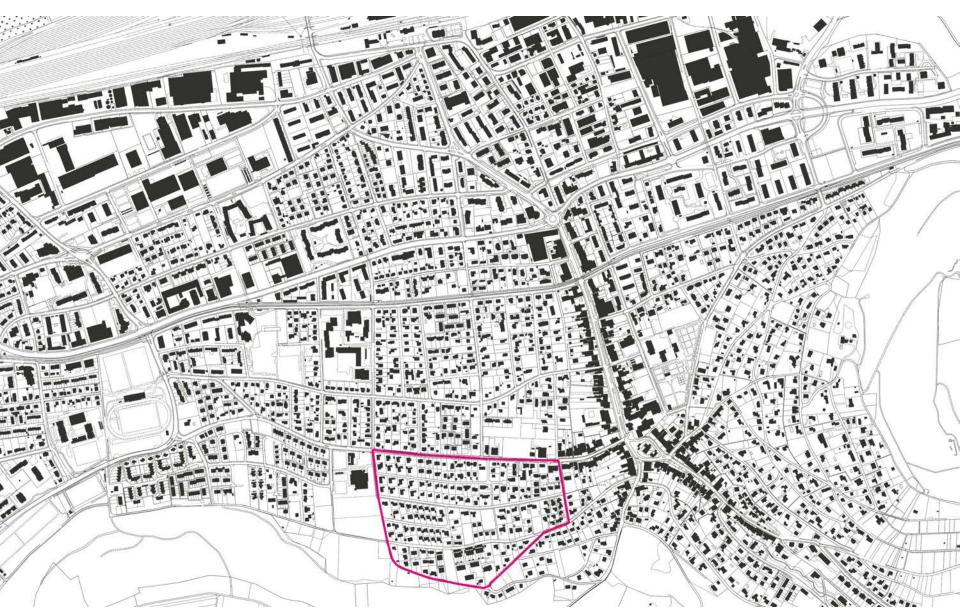

-person households?

Analysis of possible parameters on the basis of a cross-evaluation of strategies, practical examples and research studies

Do the findings match to the general parameters of the Swiss settlement type 'neighbourhood with single-family houses'?

Analyse of two contrasting case examples regarding:

- urban and architectural structures
- perspectives of the older inhabitants and local experts

#### **Parameters**





#### **Selection of case examples**



### **Selection of case examples**



## **Selection of case examples**



#### **Case example 1 Günsberg**



#### **Case example 2 Hinterzweien**



### **Mobility Hinterzweien**



## **Mobility Hinterzweien**



### **Mobility Hinterzweien**



### **Local supply Hinterzweien**



#### **Local supply Hinterzweien**



#### **Local supply Hinterzweien**



## Local supply / Mobility Hinterzweien



### **Local supply / Mobility Hinterzweien**



#### **Local supply / Mobility Hinterzweien**



## **Living space Hinterzweien**



### **Living space Hinterzweien**



### **Living space Hinterzweien**



## Local supply / Mobility Günsberg



Fig. Walter Imber, 2007

#### **Conclusion**