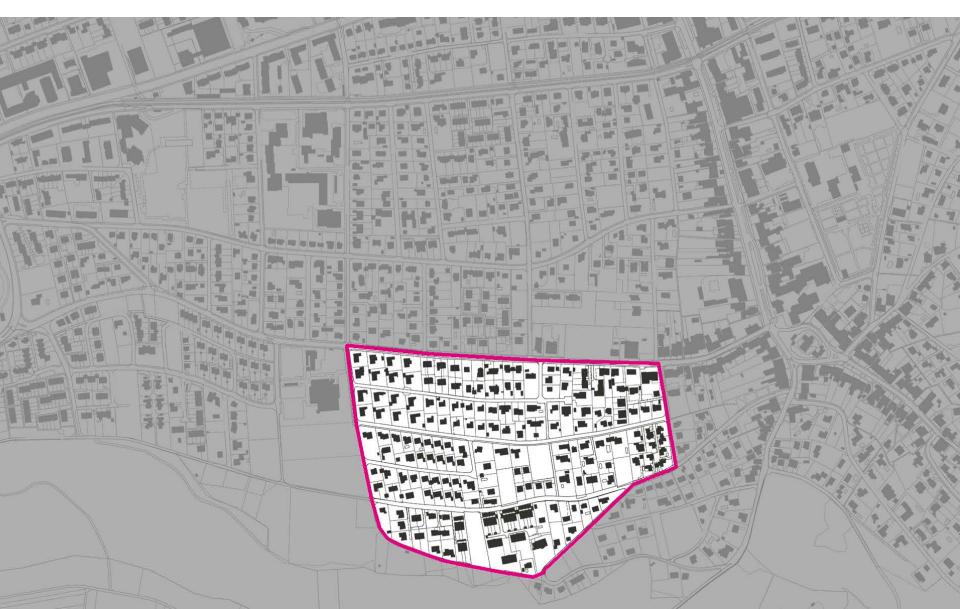

Do the spatial configuration and parameters of neighbourhoods with single-family houses still match with the needs of elderly single- or two-person households?

Analysis of possible parameters on the basis of a cross-evaluation of strategies, practical examples and research studies

Do the findings match to the general parameters of the Swiss settlement type 'neighbourhood with single-family houses'?

Analyse of two contrasting case examples regarding:

- urban and architectural structures
- perspectives of the older inhabitants and local experts

#### **Parameters**





#### **Selection of case examples**



### **Selection of case examples**



## **Selection of case examples**



#### **Case example 1 Günsberg**



#### **Case example 2 Hinterzweien**



### **Mobility Hinterzweien**



## **Mobility Hinterzweien**



### **Mobility Hinterzweien**



### **Local supply Hinterzweien**



#### **Local supply Hinterzweien**



#### **Local supply Hinterzweien**



## Local supply / Mobility Hinterzweien



### **Local supply / Mobility Hinterzweien**



#### **Local supply / Mobility Hinterzweien**



## **Living space Hinterzweien**



### **Living space Hinterzweien**



### **Living space Hinterzweien**



## Local supply / Mobility Günsberg



Fig. Walter Imber, 2007

#### **Conclusion**