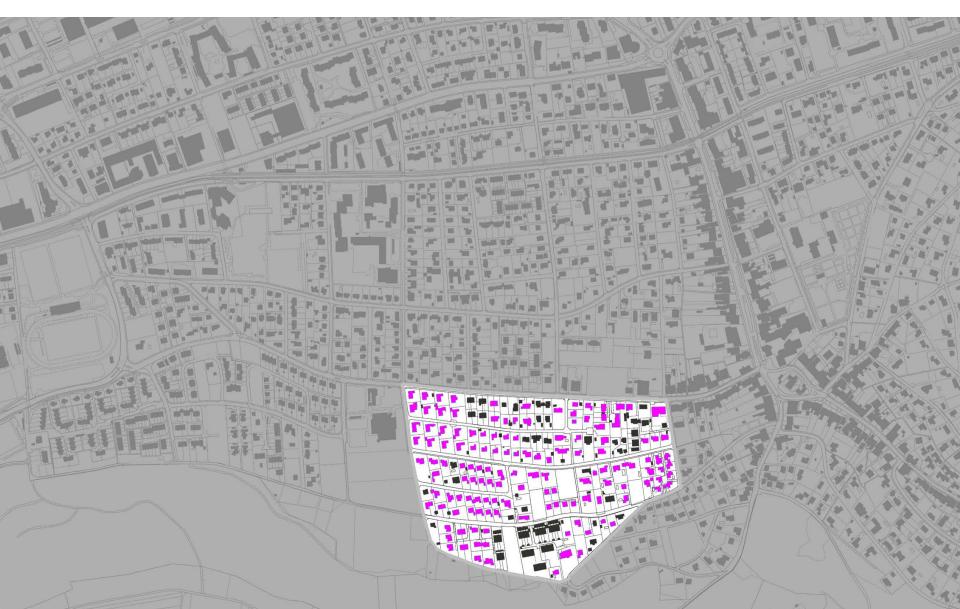

t type 'neighbourhood with single-family houses'?

Analyse of two contrasting case examples regarding:

- urban and architectural structures
- perspectives of the older inhabitants and local experts

#### **Parameters**





#### **Selection of case examples**



### **Selection of case examples**



## **Selection of case examples**



#### **Case example 1 Günsberg**



#### **Case example 2 Hinterzweien**



### **Mobility Hinterzweien**



## **Mobility Hinterzweien**



### **Mobility Hinterzweien**



### **Local supply Hinterzweien**



#### **Local supply Hinterzweien**



#### **Local supply Hinterzweien**



## Local supply / Mobility Hinterzweien



### **Local supply / Mobility Hinterzweien**



#### **Local supply / Mobility Hinterzweien**



## **Living space Hinterzweien**



### **Living space Hinterzweien**



### **Living space Hinterzweien**



## Local supply / Mobility Günsberg



Fig. Walter Imber, 2007

#### **Conclusion**