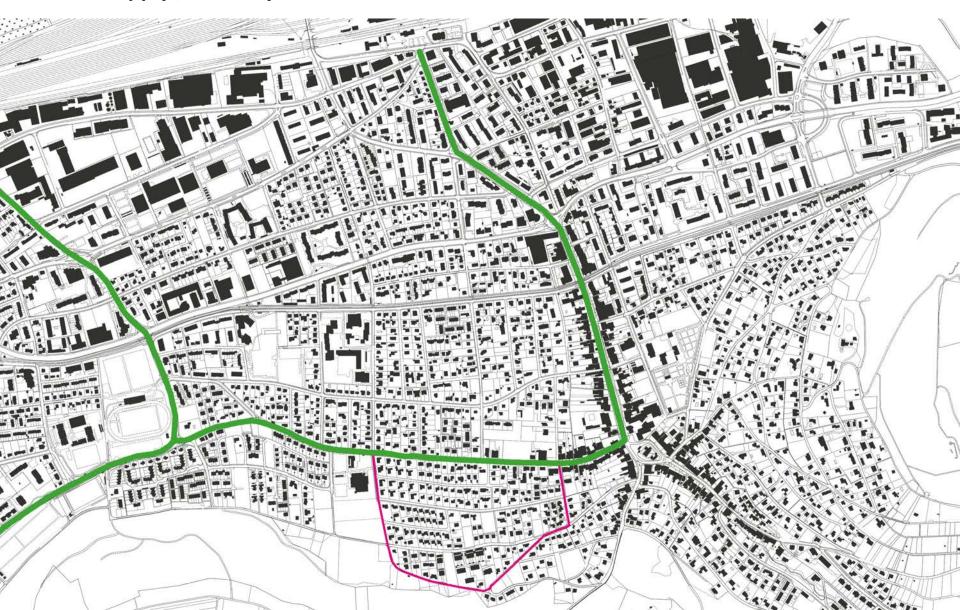

uation of strategies, practical examples and research studies

Do the findings match to the general parameters of the Swiss settlement type 'neighbourhood with single-family houses'?

Analyse of two contrasting case examples regarding:

- urban and architectural structures
- perspectives of the older inhabitants and local experts

#### **Parameters**





#### **Selection of case examples**



### **Selection of case examples**



## **Selection of case examples**



#### **Case example 1 Günsberg**



#### **Case example 2 Hinterzweien**



### **Mobility Hinterzweien**



## **Mobility Hinterzweien**



### **Mobility Hinterzweien**



### **Local supply Hinterzweien**



#### **Local supply Hinterzweien**



#### **Local supply Hinterzweien**



## Local supply / Mobility Hinterzweien



### **Local supply / Mobility Hinterzweien**



#### **Local supply / Mobility Hinterzweien**



## **Living space Hinterzweien**



### **Living space Hinterzweien**



### **Living space Hinterzweien**



## Local supply / Mobility Günsberg



Fig. Walter Imber, 2007

#### **Conclusion**