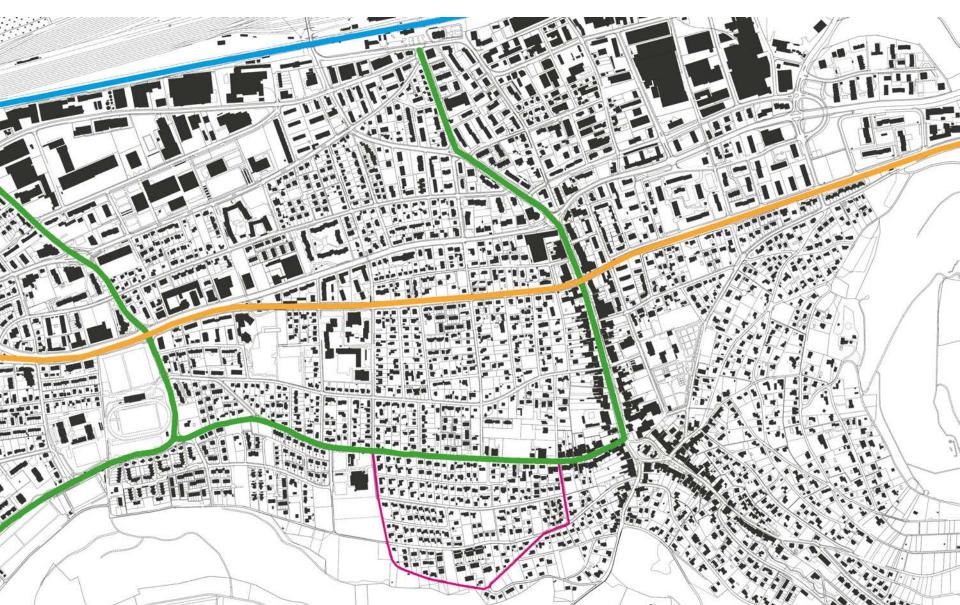

al parameters of the Swiss settlement type 'neighbourhood with single-family houses'?

Analyse of two contrasting case examples regarding:

- urban and architectural structures
- perspectives of the older inhabitants and local experts

#### **Parameters**





#### **Selection of case examples**



### **Selection of case examples**



## **Selection of case examples**



#### **Case example 1 Günsberg**



#### **Case example 2 Hinterzweien**



### **Mobility Hinterzweien**



## **Mobility Hinterzweien**



### **Mobility Hinterzweien**



### **Local supply Hinterzweien**



#### **Local supply Hinterzweien**



#### **Local supply Hinterzweien**



## Local supply / Mobility Hinterzweien



### **Local supply / Mobility Hinterzweien**



#### **Local supply / Mobility Hinterzweien**



## **Living space Hinterzweien**



### **Living space Hinterzweien**



### **Living space Hinterzweien**



## Local supply / Mobility Günsberg



Fig. Walter Imber, 2007

#### **Conclusion**