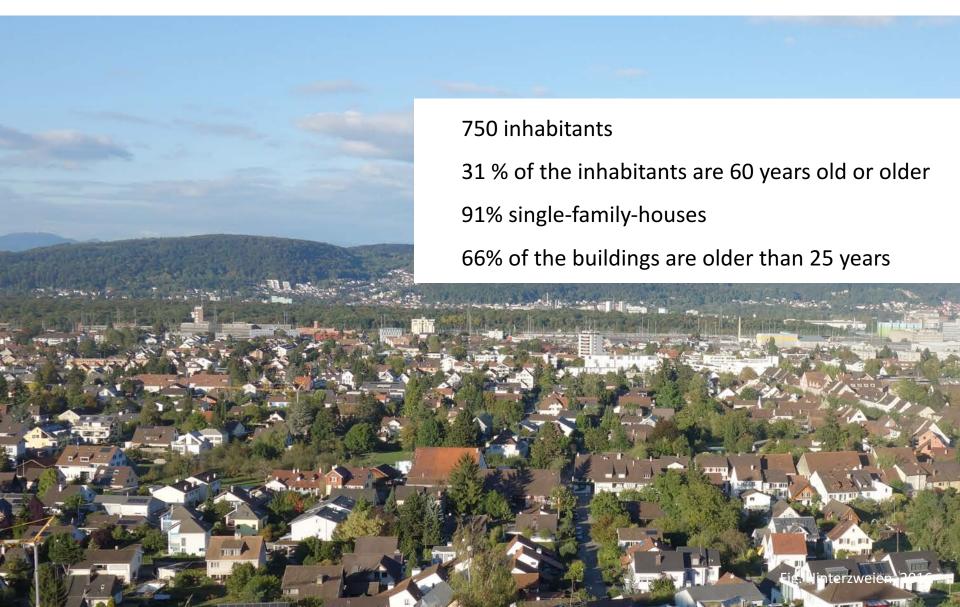

in Place**



#### **Approach**

Do the spatial configuration and parameters of neighbourhoods with single-family houses still match with the needs of elderly single- or two-person households?

Analysis of possible parameters on the basis of a cross-evaluation of strategies, practical examples and research studies

Do the findings match to the general parameters of the Swiss settlement type 'neighbourhood with single-family houses'?

Analyse of two contrasting case examples regarding:

- urban and architectural structures
- perspectives of the older inhabitants and local experts

#### **Parameters**





#### **Selection of case examples**



### **Selection of case examples**



## **Selection of case examples**



#### **Case example 1 Günsberg**



#### **Case example 2 Hinterzweien**



### **Mobility Hinterzweien**



## **Mobility Hinterzweien**



### **Mobility Hinterzweien**



### **Local supply Hinterzweien**



#### **Local supply Hinterzweien**



#### **Local supply Hinterzweien**



## Local supply / Mobility Hinterzweien



### **Local supply / Mobility Hinterzweien**



#### **Local supply / Mobility Hinterzweien**



## **Living space Hinterzweien**



### **Living space Hinterzweien**



### **Living space Hinterzweien**



## Local supply / Mobility Günsberg



Fig. Walter Imber, 2007

#### **Conclusion**