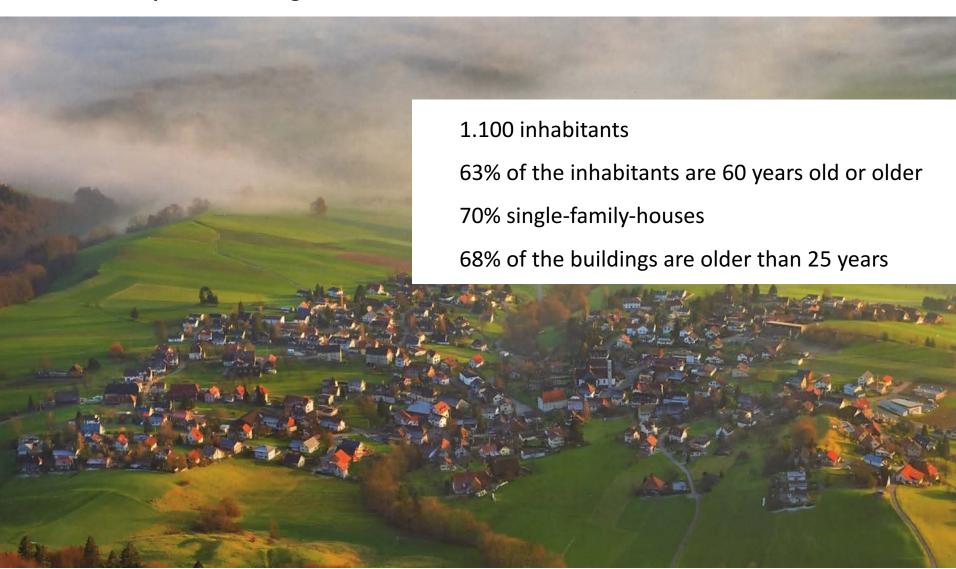

rthwestern Switzerland



#### **Ageing in Place**



#### **Approach**

Do the spatial configuration and parameters of neighbourhoods with single-family houses still match with the needs of elderly single- or two-person households?

Analysis of possible parameters on the basis of a cross-evaluation of strategies, practical examples and research studies

Do the findings match to the general parameters of the Swiss settlement type 'neighbourhood with single-family houses'?

Analyse of two contrasting case examples regarding:

- urban and architectural structures
- perspectives of the older inhabitants and local experts

#### **Parameters**





#### **Selection of case examples**



### **Selection of case examples**



## **Selection of case examples**



#### **Case example 1 Günsberg**



#### **Case example 2 Hinterzweien**



### **Mobility Hinterzweien**



## **Mobility Hinterzweien**



### **Mobility Hinterzweien**



### **Local supply Hinterzweien**



#### **Local supply Hinterzweien**



#### **Local supply Hinterzweien**



## Local supply / Mobility Hinterzweien



### **Local supply / Mobility Hinterzweien**



#### **Local supply / Mobility Hinterzweien**



## **Living space Hinterzweien**



### **Living space Hinterzweien**



### **Living space Hinterzweien**



## Local supply / Mobility Günsberg



Fig. Walter Imber, 2007

#### **Conclusion**