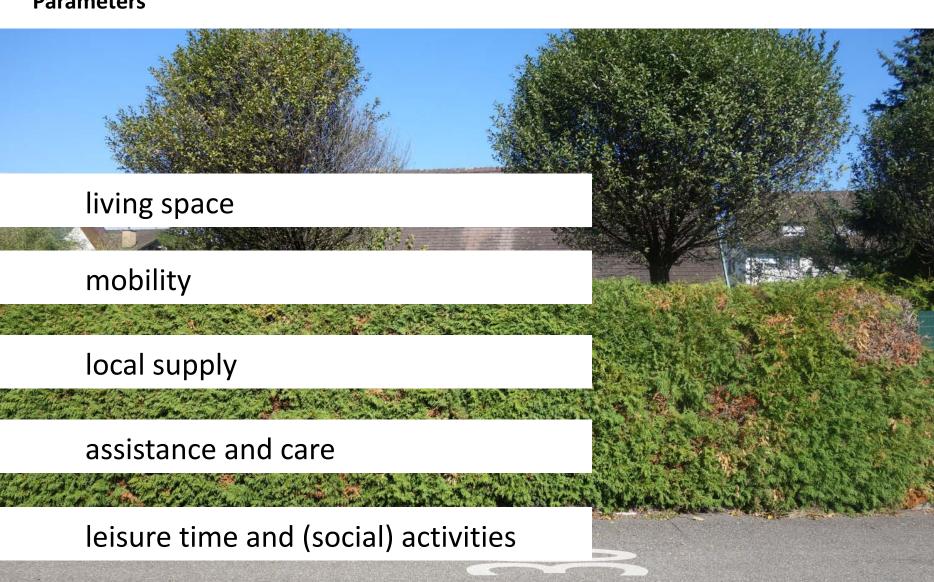

dentity in Ageing Neighbourhoods with Single-family Houses,* part of the *Strategic Initiative Ageing* of the University of Applied Sciences and Arts Northwestern Switzerland



#### **Ageing in Place**



#### **Approach**

Do the spatial configuration and parameters of neighbourhoods with single-family houses still match with the needs of elderly single- or two-person households?

Analysis of possible parameters on the basis of a cross-evaluation of strategies, practical examples and research studies

Do the findings match to the general parameters of the Swiss settlement type 'neighbourhood with single-family houses'?

Analyse of two contrasting case examples regarding:

- urban and architectural structures
- perspectives of the older inhabitants and local experts

#### **Parameters**





#### **Selection of case examples**



### **Selection of case examples**



## **Selection of case examples**



#### **Case example 1 Günsberg**



#### **Case example 2 Hinterzweien**



### **Mobility Hinterzweien**



## **Mobility Hinterzweien**



### **Mobility Hinterzweien**



### **Local supply Hinterzweien**



#### **Local supply Hinterzweien**



#### **Local supply Hinterzweien**



## Local supply / Mobility Hinterzweien



### **Local supply / Mobility Hinterzweien**



#### **Local supply / Mobility Hinterzweien**



## **Living space Hinterzweien**



### **Living space Hinterzweien**



### **Living space Hinterzweien**



## Local supply / Mobility Günsberg



Fig. Walter Imber, 2007

#### **Conclusion**