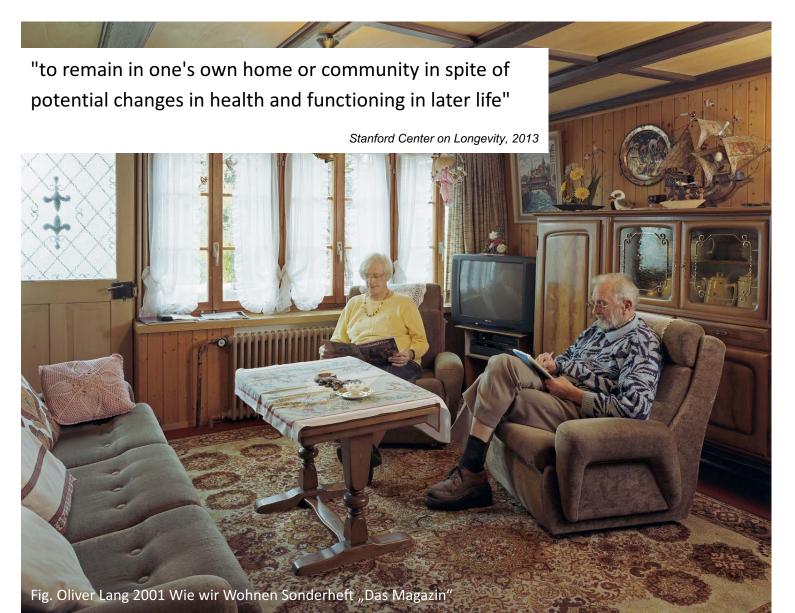

# New challenges for old neighbourhoods

Single-family houses in an ageing society

Results of the interdisciplinary research project *Home and Identity in Ageing Neighbourhoods with Single-family Houses,* part of the *Strategic Initiative Ageing* of the University of Applied Sciences and Arts Northwestern Switzerland



#### **Ageing in Place**



#### **Approach**

Do the spatial configuration and parameters of neighbourhoods with single-family houses still match with the needs of elderly single- or two-person households?

Analysis of possible parameters on the basis of a cross-evaluation of strategies, practical examples and research studies

Do the findings match to the general parameters of the Swiss settlement type 'neighbourhood with single-family houses'?

Analyse of two contrasting case examples regarding:

- urban and architectural structures
- perspectives of the older inhabitants and local experts

#### **Parameters**





#### **Selection of case examples**



### **Selection of case examples**



## **Selection of case examples**



#### **Case example 1 Günsberg**



#### **Case example 2 Hinterzweien**



### **Mobi