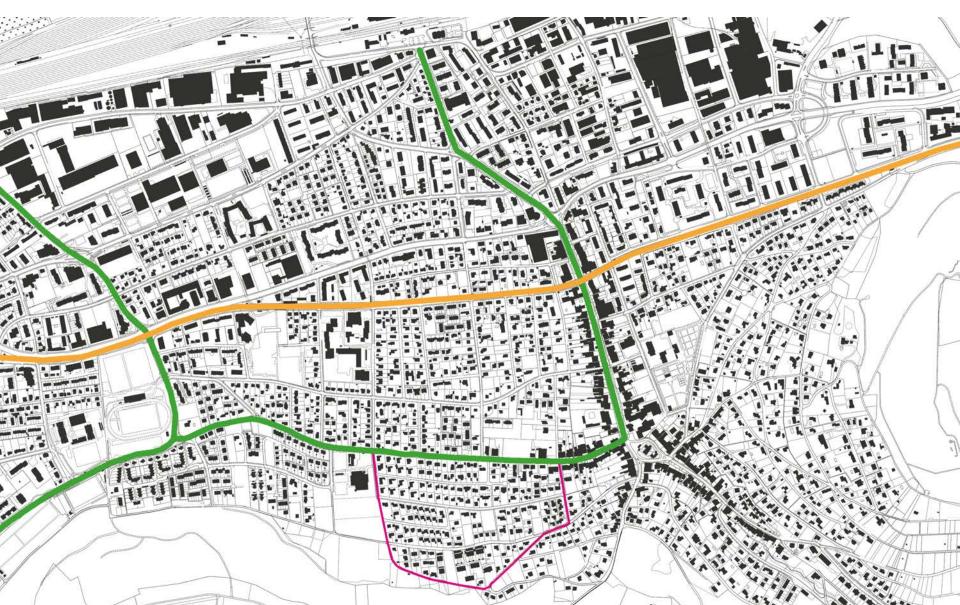

earch studies

Do the findings match to the general parameters of the Swiss settlement type 'neighbourhood with single-family houses'?

Analyse of two contrasting case examples regarding:

- urban and architectural structures
- perspectives of the older inhabitants and local experts

#### **Parameters**





#### **Selection of case examples**



### **Selection of case examples**



## **Selection of case examples**



#### **Case example 1 Günsberg**



#### **Case example 2 Hinterzweien**



### **Mobility Hinterzweien**



## **Mobility Hinterzweien**



### **Mobility Hinterzweien**



### **Local supply Hinterzweien**



#### **Local supply Hinterzweien**



#### **Local supply Hinterzweien**



## Local supply / Mobility Hinterzweien



### **Local supply / Mobility Hinterzweien**



#### **Local supply / Mobility Hinterzweien**



## **Living space Hinterzweien**



### **Living space Hinterzweien**



### **Living space Hinterzweien**



## Local supply / Mobility Günsberg



Fig. Walter Imber, 2007

#### **Conclusion**