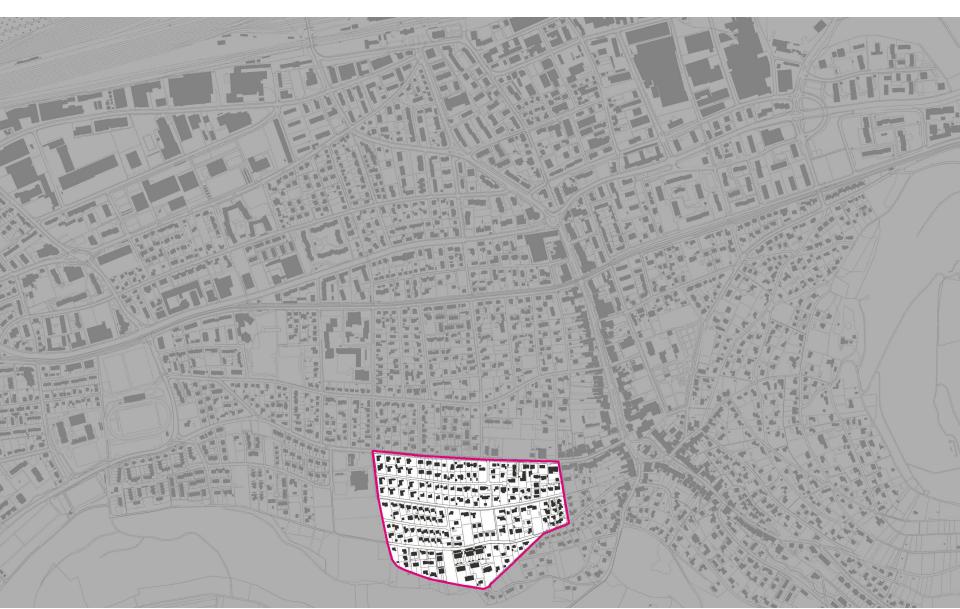

th the needs of elderly single- or two-person households?

Analysis of possible parameters on the basis of a cross-evaluation of strategies, practical examples and research studies

Do the findings match to the general parameters of the Swiss settlement type 'neighbourhood with single-family houses'?

Analyse of two contrasting case examples regarding:

- urban and architectural structures
- perspectives of the older inhabitants and local experts

#### **Parameters**





#### **Selection of case examples**



### **Selection of case examples**



## **Selection of case examples**



#### **Case example 1 Günsberg**



#### **Case example 2 Hinterzweien**



### **Mobility Hinterzweien**



## **Mobility Hinterzweien**



### **Mobility Hinterzweien**



### **Local supply Hinterzweien**



#### **Local supply Hinterzweien**



#### **Local supply Hinterzweien**



## Local supply / Mobility Hinterzweien



### **Local supply / Mobility Hinterzweien**



#### **Local supply / Mobility Hinterzweien**



## **Living space Hinterzweien**



### **Living space Hinterzweien**



### **Living space Hinterzweien**



## Local supply / Mobility Günsberg



Fig. Walter Imber, 2007

#### **Conclusion**